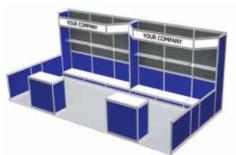

### MX1020 - 10'x20'

- Attractive brushed aluminum structure with your choice of panel colour
- → 6 shelves
- 10' x 20' carpet
- 2 side chairs
- Pedestal table
- Company ID sign (logo extra)
- Custom graphic option