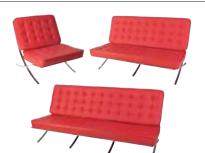

t be received 14 days before show set-up to receive Pre-Show Pricing.

# Sofas & Chairs

# **Stronco Line**



C-SS-48 Stronco Open Back Sofa, black

C-SS-49 Stronco Open Back Sofa, black (2 seater)

C-SS-50 Stronco Open Back Single Chair, black



C-SS-51 Stronco Open Back Sofa, white (3 seater)

C-SS-52 Stronco Open Back Sofa, white (2 seater)

C-SS-53 Stronco Open Back Single Chair, white



Stronco Open Back Sofa, sand (3 seater)

C-SS-55 Stronco Open Back Sofa, sand (2 seater)

C-SS-56 Stronco Open Back Single Chair, sand

# **Barcelona Line**



C-SS-24 Barcelona Black Sofa (3 seater)

C-SS-25 Barcelona Black Sofa (2 seater)

C-SS-26 Barcelona Black Single Chair



C-SS-28 Barcelona White Sofa (3 seater)

C-SS-29 Barcelong White Sofa (2 seater)

C-SS-30 Barcelona White Single Chair



C-SS-32 Barcelona Red Sofa (3 seater)

C-SS-33 Barcelona Red Sofa (2 seater)

C-SS-34 Barcelona Red Single Chair



C-SS-27 Barcelona Black **Foot Stool** 

C-SS-31 Barcelong White **Foot Stool** 

C-SS-35 Barcelona Red **Foot Stool** 

Round back tub chair

# **Square Line**



C-SS-66 Square, L-shaped Back Single Chair, black

C-SS-69 Square, L-shaped Back Single Chair, white

Colours available:



C-SS-67 Square Back, Single Chair, black

C-SS-70 Square Back, Single Chair, white

Colours available:



C-SS-68 Square, No Back Ottoman, black

Square, No Back Ottoman, white

Colours available.



**Black Leather Round Back Tub Chair** 

C-SS-74 White Leather Round **Back Tub Chair** 

Colours available:



# **Sofas & Chairs Order Form**

| SHOW     | TACCOM 2020