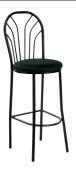

# Counters

603 Counter Storage Unit, white 42" H x 42" W x 18" D

803 Counter Storage Unit 41" H x 41" W x 20" D

804 Curved Storage Counter 41" H x 60" W (approx.)

801 U-Shaped Counter, open back 41" H

Colours available: