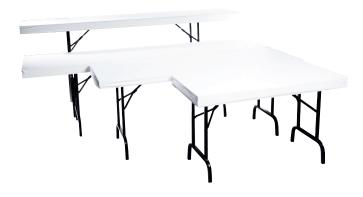

# **MX Show Special Order Form**

| SHOW     | TACCOM 2020                            |        |      | DE | ADLINE DA                    | TE August 18, 2020 |  |  |
|----------|----------------------------------------|--------|------|----|------------------------------|--------------------|--|--|
| LOCATION | The International Centre - Halls 2 & 3 |        |      |    | SHOW DATES September 11 - 13 |                    |  |  |
| COMPANY  |                                        |        |      |    | ВООТІ                        | H#                 |  |  |
| ADDRESS  |                                        |        |      | ·  |                              |                    |  |  |
| CITY     |                                        | PROV/S | TATE |    | POSTAL/ 2                    | ZIP                |  |  |
| CONTACT  |                                        | TITLE  |      |    | EMAIL                        |                    |  |  |
| TEL      |                                        | EXT    |      |    | FAX                          |                    |  |  |

### MX1010 - 10'x10'

- Attractive brushed aluminum structure with your choice of panel colour
- 3 shelves
- 10' x 10' carpet
- 2 side chairs
- Pedestal table
- Company ID sign (logo extra)
- Custom graphic option

### MX1020 - 10'x20'

- Attractive brushed aluminum structure with your choice of panel colour
- → 6 shelves
- 10' x 20' carpet
- 2 side chairs
- Pedestal table
- Company ID sign (logo extra)
- Custom graphic option