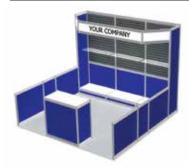

### MX1010 - 10'x10'

- Attractive brushed aluminum structure with your choice of panel colour
- 3 shelves
- 10' x 10' carpet
- 2 side chairs
- Pedestal table
- Company ID sign (logo extra)
- Custom graphic option

### MX1020 - 10'x20'

- Attractive brushed aluminum structure with your choice of panel colour
- → 6 shelves
- 10' x 20' carpet
- 2 side chairs
- Pedestal table
- Company ID sign (logo extra)
- Custom graphic option