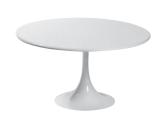

### MX1010 - 10'x10'

- Attractive brushed aluminum structure with your choice of panel colour
- 3 shelves
- 10' x 10' carpet
- 2 side chairs
- Pedestal table
- Company ID sign (logo extra)
- Custom graphic option

### MX1020 - 10'x20'

- Attractive brushed aluminum structure with your choice of panel colour
- → 6 shelves
- 10' x 20' carpet
- 2 side chairs
- Pedestal table
- Company ID sign (logo extra)
- Custom graphic option