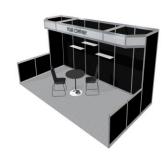

### MX1020 - 10'x20'

- Attractive brushed aluminum structure with your choice of panel colour
- → 6 shelves
- 10' x 20' carpet
- 2 side chairs
- Pedestal table
- Company ID sign (logo extra)
- Custom graphic option