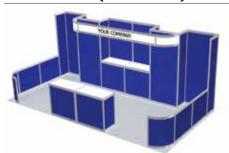

### MX1010 - 10'x10'

- Attractive brushed aluminum structure with your choice of panel colour
- 3 shelves
- 10' x 10' carpet
- 2 side chairs
- Pedestal table
- Company ID sign (logo extra)
- Custom graphic option