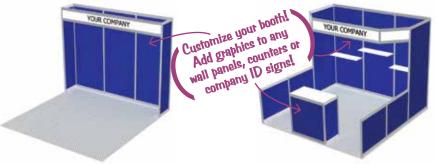

\*All packages include delivery, installation and dismantling.

| ITEM#     | QTY | DESCRIPTION                                    | PRE-SHOW   | AFTER<br>DEADLINE | TOTAL |
|-----------|-----|------------------------------------------------|------------|-------------------|-------|
| P-0004    |     | MX1010 - 10' x 10' -Brushed Aluminum Structure | \$1,474.00 | \$2,211.00        |       |
| P-0007    |     | MX1010 - 10' x 10'- Black Aluminum Structure   | \$1,740.00 | \$2,610.00        |       |
| P-0005    |     | MX1020 - 10' x 20'-Brushed Aluminum Structure  | \$2,216.00 | \$3,324.00        |       |
| P-0006    |     | MX1020 - 10' x 20'- Black Aluminum Structure   | \$2,480.00 | \$3,720.00        |       |
| 80-05-002 |     | Add company logo to ID Sign                    | \$103.00   | \$155.00          |       |
| 80-07-002 |     | Add graphic panel (full height panel)          | \$431.00   | \$647.00          |       |
| 80-07-003 |     | Add graphic panel (side wall – low rail panel) | \$223.00   | \$335.00          |       |