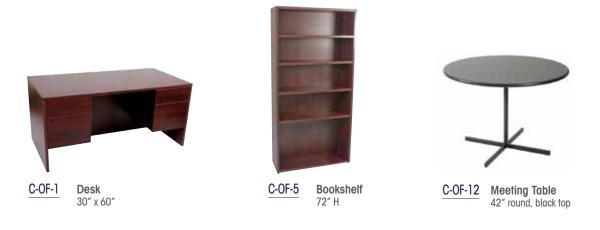

ter, open back 41" H

Colours available:

# Computer Stands

# Bag Stand Holder

# Glass **Showcases**



601 Computer Stand 41" H



701 Bag Stand Holder



SH-C1 Glass Display Case (1/3 view) 48" W x 24" D x 36" H



SH-C2 Glass Display Case (Full view) 48" W x 24" D x 36" H



**Tower Showcase** with 3 glass shelves 40" W x 16" D x 79" H

# **Display Units**



702 Slatwall Shelving Unit 8' H x 40" W

Colours available:



704 Pegboard Shelving Unit 8' H x 40" W

Holes are 1/4" diameter. 3 shelves included. Hardware not included.



703 Grid Panels\* 2' x 7'-4"square grid

\*Sold as individual panels. Can be attached together in many configurations.



20" Square Pedestal 36" H

Colours available:

# Accessories & Office Furnishings

# **Accessories**



stationary

# Office Furniture



with black strap

# **Accessories & Office Furnishings Order Form**

| SHOW     | TACCOM 2020                            | DEADLINE DATE | August 18, 2020         |
|----------|----------------------------------------|---------------|-------------------------|
| LOCATION | The International Centre - Halls 2 & 3 | SHOW DATES    | September 11 - 13, 2020 |

| COMPANY |   |              |  | BOOT    | H # |
|---------|---|--------------|--|---------|-----|
| ADDRESS |   |              |  |         |     |
| CITY    | F | PROV / STATE |  | POSTAL/ | ZIP |
| CONTACT |   | TITLE        |  | EMAIL   |     |
| TEL     |   | EXT          |  | FAX     |     |

| ACCESS | ORIES |                                         |              |     |             |       |
|--------|-------|-----------------