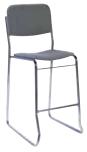

# Counters

603 Counter Storage Unit, white 42" H x 42" W x 18" D

803 Counter Storage Unit 41" H x 41" W x 20" D

804 Curved Storage Counter 41" H x 60" W (approx.)

801 U-Shaped Counter, open back 41" H

Colours available: