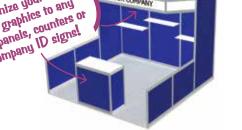

### MX1010 - 10'x10'

- Attractive brushed aluminum structure with your choice of panel colour
- 3 shelves
- 10' x 10' carpet
- 2 side chairs
- Pedestal table
- Company ID sign (logo extra)
- Custom graphic option

### MX1020 - 10'x20'

- Attractive brushed aluminum structure with your choice of panel colour
- → 6 shelves
- 10' x 20' carpet
- 2 side chairs
- Pedestal table
- Company ID sign (logo extra)
- Custom graphic option