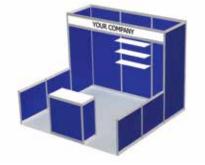

### MX1010 - 10'x10'

- Attractive brushed aluminum structure with your choice of panel colour
- 3 shelves
- 10' x 10' carpet
- 2 side chairs
- Pedestal table
- Company ID sign (logo extra)
- Custom graphic option

### MX1020 - 10'x20'

- Attractive brushed aluminum structure with your choice of panel colour
- → 6 shelves
- 10' x 20' carpet
- 2 side chairs
- Pedestal table
- Company ID sign (logo extra)
- Custom graphic option