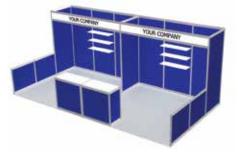

### MX1010 - 10'x10'

- Attractive brushed aluminum structure with your choice of panel colour
- 3 shelves
- 10' x 10' carpet
- 2 side chairs
- Pedestal table
- Company ID sign (logo extra)
- Custom graphic option

### MX1020 - 10'x20'

- Attractive brushed aluminum structure with your choice of panel colour
- → 6 shelves
- 10' x 20' carpet
- 2 side chairs
- Pedestal table
- Company ID sign (logo extra)
- Custom graphic option