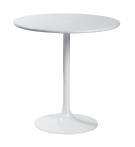

### MX1010 - 10'x10'

- Attractive brushed aluminum structure with your choice of panel colour
- 3 shelves
- 10' x 10' carpet
- 2 side chairs
- Pedestal table
- Company ID sign (logo extra)
- Custom graphic option

### MX1020 - 10'x20'

- Attractive brushed aluminum structure with your choice of panel colour
- → 6 shelves
- 10' x 20' carpet
- 2 side chairs
- Pedestal table
- Company ID sign (logo extra)
- Custom graphic option