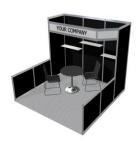

### MX1010 - 10'x10'

- Attractive brushed aluminum structure with your choice of panel colour
- 3 shelves
- 10' x 10' carpet
- 2 side chairs
- Pedestal table
- Company ID sign (logo extra)
- Custom graphic option