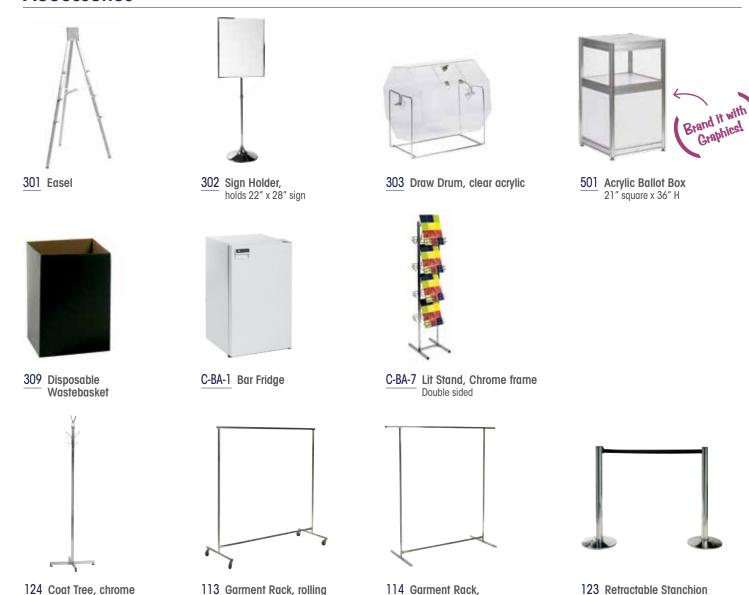

W (approx.)





801 U-Shaped Counter, open back 41" H

Colours available:

# Computer Stands

# Bag Stand Holder

# Glass **Showcases**



601 Computer Stand 41" H



701 Bag Stand Holder



SH-C1 Glass Display Case (1/3 view) 48" W x 24" D x 36" H



SH-C2 Glass Display Case (Full view) 48" W x 24" D x 36" H



**Tower Showcase** with 3 glass shelves 40" W x 16" D x 79" H

# **Display Units**



702 Slatwall Shelving Unit 8' H x 40" W

Colours available:



704 Pegboard Shelving Unit 8' H x 40" W

Holes are 1/4" diameter. 3 shelves included. Hardware not included.



703 Grid Panels\* 2' x 7'-4"square grid

\*Sold as individual panels. Can be attached together in many configurations.



20" Square Pedestal 36" H

Colours available:

# Accessories & Office Furnishings

# **Accessories**



stationary

# Office Furniture



with black strap

# **Accessories & Office Furnishings Order Form**

| SHOW     | TACCOM 2020                            | DEADLINE DATE | August 18, 2020         |
|----------|----------------------------------------|---------------|-------------------------|
| LOCATION | The International Centre - Halls 2 & 3 | SHOW DATES    | September 11 - 13, 2020 |

| COMPANY |   |              |  | BOOT    | H # |
|---------|---|--------------|--|---------|-----|
| ADDRESS |   |              |  |         |     |
| CITY    | F | PROV / STATE |  | POSTAL/ | ZIP |
| CONTACT |   | TITLE        |  | EMAIL   |     |
| TEL     |   | EXT          |  | FAX     |     |

| ACCESS | ORIES |                                         |              |     |             |       |
|