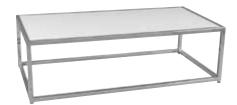

(BISTRO, PEDESTAL & COFFEE TABLES)

# **Bistro Tables**



111 Bistro Table, black 30" diameter

C-CRU-1 Bistro Table, black top, aluminum base 30" diameter



C-CRU-10 Round Brushed Aluminum Table, laminate top 30" diameter



C-CRU-3 Chrome Table, white plexi top 24" x 24" sq.

# **Pedestal Tables**



104 Round White Ped Table 30" H



105 Round White Ped Table 18" H



119 Round Ped Table. grey top, chrome stand



120 Round Ped Table. grey top, chrome stand

# **Coffee & End Tables**



C-CT-4 Black Glass Coffee Table, steel frame 24" x 48"



C-CT-5 Round Chrome Coffee Table, white plexi top 39" x 15"H

C-CT-6 Round Chrome Coffee Table, black plexi top 39" x 15"H



C-ET-11 Round Chrome End Table, white plexi top 24" x 18"

C-ET-12 Round Chrome End Table, black plexi top 24" x 18"



C-CT-11 Chrome Coffee Table, white plexi 24" x 48"



C-ET-5 Black Glass End Table. steel frame 24" x 24"



C-ET-10 Chrome End Table, square, white plexi 18" x 18"

# **Tables Order Form**

| SHOW     | TACCOM 2020                            | DEADLINE DATE | August 18, 2020         |
|----------|----------------------------------------|---------------|-------------------------|
| LOCATION | The International Centre - Halls 2 & 3 | SHOW DATES    | September 11 - 13, 2020 |
| COMPANY  |                                        | BOOTH#        |                         |
|          |                                        |               |                         |

| COMPANY |          |       | BOOTI   | d # |
|---------|----------|-------|---------|-----|
| ADDRESS |          |       |