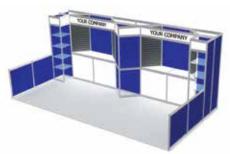

### MX1010 - 10'x10'

- Attractive brushed aluminum structure with your choice of panel colour
- 3 shelves
- 10' x 10' carpet
- 2 side chairs
- Pedestal table
- Company ID sign (logo extra)
- Custom graphic option

### MX1020 - 10'x20'

- Attractive brushed aluminum structure with your choice of panel colour
- → 6 shelves
- 10' x 20' carpet
- 2 side chairs
- Pedestal table
- Company ID sign (logo extra)
- Custom graphic option